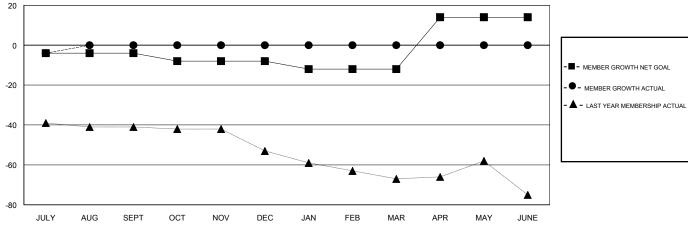

## GOALS AND ACTUAL MEMBERS CUMULATIVE

| DROPPED CLUBS: 0  DROPPED MEMBERS |    | 5 CLUBS OF 48 ADDED 1 OR MORE<br>NEW MEMBERS | GENDER DISTRIBUTION  MALE 832 (65.46%)  FEMALE 439 (34.54%)  Women Percentage Fiscal Year Goal: 7% |     |
|-----------------------------------|----|----------------------------------------------|----------------------------------------------------------------------------------------------------|-----|
| DECEASED                          | 4  | CLICK HERE FOR CUMULATIVE MEMBERSHIP DATA    | TOTAL FAMILY UNIT MEMBERS                                                                          | 219 |
| CLUB CANCELLED OTHER              | 7  |                                              | FAMILY MEMBERS PAYING HALF DUES                                                                    | 113 |
| TOTAL                             | 11 |                                              |                                                                                                    |     |