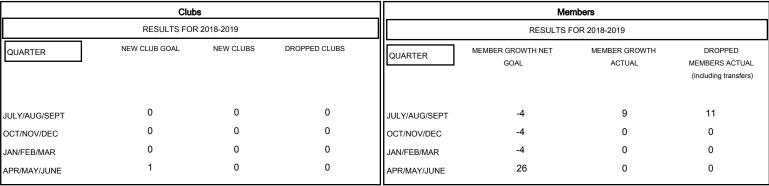

## MONTHLY MEMBERSHIP PROGRESS REPORT

District 18 L

Results as of: 07/31/2018

## GMT: CARLTON LLOYD LOCATION GEORGIA GMT CA



## GOALS AND ACTUAL NEW CLUBS CUMULATIVE



## GOALS AND ACTUAL MEMBERS CUMULATIVE



| DROPPED CLUBS: 0  DROPPED MEMBERS |    | 5 CLUBS OF 48 ADDED 1 OR MORE<br>NEW MEMBERS | GENDER DISTRIBUTION  MALE 832 (65.46%)  FEMALE 439 (34.54%)  Women Percentage Fiscal Year Goal: 7% |     |
|-----------------------------------|----|----------------------------------------------|----------------------------------------------------------------------------------------------------|-----|
| DECEASED                          | 4  | CLICK HERE FOR CUMULATIVE MEMBERSHIP DATA    | TOTAL FAMILY UNIT MEMBERS                                                                          | 219 |
| CLUB CANCELLED OTHER              | 7  |                                              | FAMILY MEMBERS PAYING HALF DUES